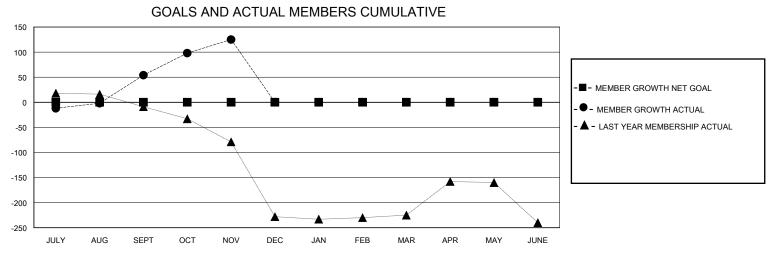

## District 404 B2

GMT: LOCATION NIGERIA GMT CA

| OWIT.         |               | LOC         | " (TIOI TITOET II) |                       |                        |                         | CIVIT O/ (                                         |  |
|---------------|---------------|-------------|--------------------|-----------------------|------------------------|-------------------------|----------------------------------------------------|--|
|               | Club          | os          |                    | Members               |                        |                         |                                                    |  |
|               | RESULTS FOR   | R 2024-2025 |                    | RESULTS FOR 2024-2025 |                        |                         |                                                    |  |
| QUARTER       | NEW CLUB GOAL | NEW CLUBS   | DROPPED CLUBS      | QUARTER MEMI          | BER GROWTH NET<br>GOAL | MEMBER GROWTH<br>ACTUAL | DROPPED<br>MEMBERS ACTUAL<br>(including transfers) |  |
| JULY/AUG/SEPT | 0             | 3           | 0                  | JULY/AUG/SEPT         | 0                      | 178                     | 78                                                 |  |
| OCT/NOV/DEC   | 0             | 2           | 0                  | OCT/NOV/DEC           | 0                      | 135                     | 57                                                 |  |
| JAN/FEB/MAR   | 0             | 0           | 0                  | JAN/FEB/MAR           | 0                      | 0                       | 0                                                  |  |
| APR/MAY/JUNE  | 0             | 0           | 0                  | APR/MAY/JUNE          | 0                      | 0                       | 0                                                  |  |