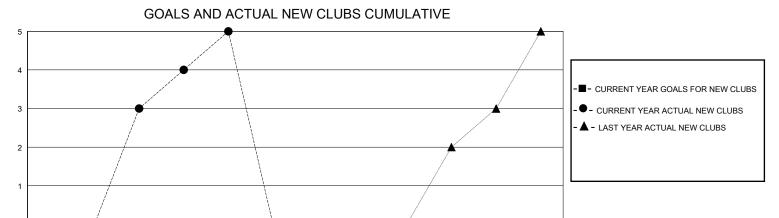

## District 404 B2

GMT: LOCATION NIGERIA GMT CA

| OWIT.         |               | LOC         | " (TIOI TITOET II) |                       |                        |                         | CIVIT O/ (                                         |  |
|---------------|---------------|-------------|--------------------|-----------------------|------------------------|-------------------------|----------------------------------------------------|--|
|               | Club          | os          |                    | Members               |                        |                         |                                                    |  |
|               | RESULTS FOR   | R 2024-2025 |                    | RESULTS FOR 2024-2025 |                        |                         |                                                    |  |
| QUARTER       | NEW CLUB GOAL | NEW CLUBS   | DROPPED CLUBS      | QUARTER MEMI          | BER GROWTH NET<br>GOAL | MEMBER GROWTH<br>ACTUAL | DROPPED<br>MEMBERS ACTUAL<br>(including transfers) |  |
| JULY/AUG/SEPT | 0             | 3           | 0                  | JULY/AUG/SEPT         | 0                      | 178                     | 78                                                 |  |
| OCT/NOV/DEC   | 0             | 2           | 0                  | OCT/NOV/DEC           | 0                      | 135                     | 57                                                 |  |
| JAN/FEB/MAR   | 0             | 0           | 0                  | JAN/FEB/MAR           | 0                      | 0                       | 0                                                  |  |
| APR/MAY/JUNE  | 0             | 0           | 0                  | APR/MAY/JUNE          | 0                      | 0                       | 0                                                  |  |